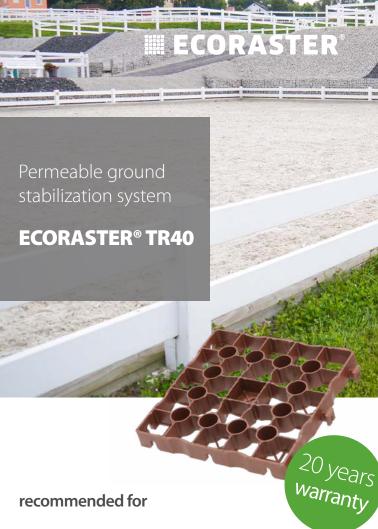

Paddocks

Riding areas

Open and active stables

| Dimensions            | 333 x 333 x 40 mm |
|-----------------------|-------------------|
| Wall thickness        | up to 4.0 mm      |
| Weight/m²             | 7.38 kg           |
| Weight/piece          | 0.82 kg           |
| Dimensional stability | -50° / +90° C     |